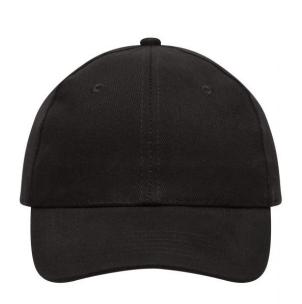

# 6 panel cap

6 embroidered ventilation holes 6 stitching lines on the peak Laminated front panels Padded satin sweatband Hook and loop fastener Heavy brushed cotton

Fabric: Outer fabric (260 g/m²): 100%

# 6 Panel

Division of cap into 6 segments. Advantage: One of the most popular cap shapes in Europe

Stand: 05.06.2024 - 00:54:56