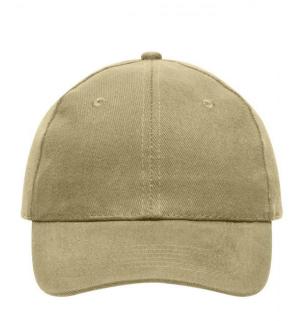

# 6 panel cap

6 embroidered ventilation holes 6 stitching lines on the peak Laminated front panels Padded satin sweatband Hook and loop fastener Heavy brushed cotton

**Fabric:** Outer fabric (260 g/m²): 100%

# 6 Panel

Division of cap into 6 segments. Advantage: One of the most popular cap shapes in Europe

Stand: 03.06.2024 - 22:38:12