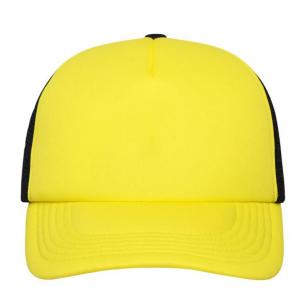

### Trendy 5 panel mesh cap in many colour combinations

6 stitching lines on the peak Fashion sweatband Matching children's cap ref. MB071 Size adjustment by 'click & snap' fastener

Fabric: Outer fabric: 100% polyester

#### Partner article:

5 Panel Polyester Mesh Cap for

Art-Nr.: **MB071** 