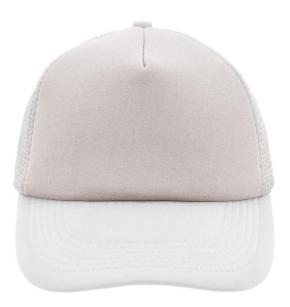

## Trendy 5 panel mesh cap in many colour combinations

6 stitching lines on the peak Fashion sweatband Matching children's cap ref. MB071 Size adjustment by 'click & snap' fastener

Fabric:Outer fabric: 100% polyesterCountry of origin:Volksrepublik ChinaCustoms tariff number:65050030

Division of cap into 5 segments. Advantage: A large advertising space without annoying seams on front panels

Stand: 23.05.2024 - 04:34:11