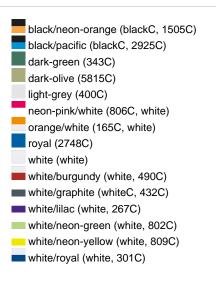

## Available colours

black/neon-green (blackC, 802C)
black/neon-yellow (blackC, 803C)
burgundy (7427C)
dark-grey/black (424C, blackC)
khaki (468C)
navy (2767C)
olive/white (5825C, white)
red/white (200C, white)
sun-yellow/black (116C, blackC)
white/black (white, blackC)
white/fern-green (whiteC, 347C)
white/navy (white, 2767C)
white/navy (white, 2767C)
white/neon-pink (white, 806C)
white/red (white, 200C)