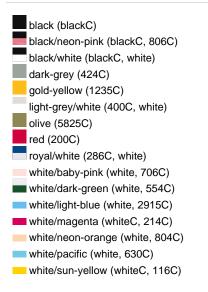

## Available colours

black/neon-green (blackC, 802C)
black/neon-yellow (blackC, 803C)
burgundy (7427C)
dark-grey/black (424C, blackC)
khaki (468C)
navy (2767C)
olive/white (5825C, white)
red/white (200C, white)
sun-yellow/black (116C, blackC)
white/black (white, blackC)
white/fern-green (whiteC, 347C)
white/navy (white, 2767C)
white/navy (white, 2767C)
white/neon-pink (white, 806C)
white/red (white, 200C)