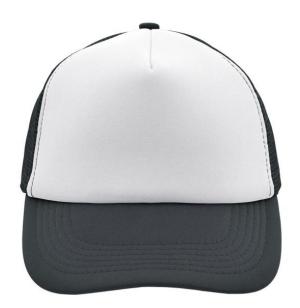

#### Trendy 5 panel mesh cap in many colour combinations

6 stitching lines on the peak
Fashion sweatband
Matching children's cap ref. MB071
Size adjustment by 'click & snap' fastener

Fabric: Outer fabric: 100% polyester

### Available colours

black (blackC) black/neon-pink (blackC, 806C) black/white (blackC, white) dark-grey (424C) gold-yellow (1235C) light-grey/white (400C, white) olive (5825C) red (200C) royal/white (286C, white) white/baby-pink (white, 706C) white/dark-green (white, 554C) white/light-blue (white, 2915C) white/magenta (whiteC, 214C) white/neon-orange (white, 804C) white/pacific (white, 630C) white/sun-yellow (whiteC, 116C)