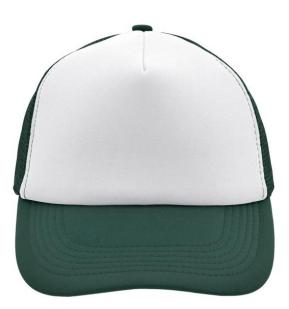

## Trendy 5 panel mesh cap in many colour combinations

6 stitching lines on the peak Fashion sweatband Matching children's cap ref. MB071 Size adjustment by 'click & snap' fastener

Fabric:Outer fabric: 100% polyesterCountry of origin:Volksrepublik ChinaCustoms tariff number:65050030