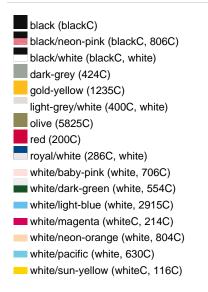

Care instructions:

Partner article:

Available colours

|                            | one size |
|----------------------------|----------|
| Weight in g                | 53 g     |
| VPE                        | 24/144   |
| (Pcs. per inner packaging  |          |
| / pcs. per outer packaging |          |

## Available colours

black/neon-green (blackC, 802C)
black/neon-yellow (blackC, 803C)
burgundy (7427C)
dark-grey/black (424C, blackC)
khaki (468C)
navy (2767C)
olive/white (5825C, white)
red/white (200C, white)
sun-yellow/black (116C, blackC)
white/black (white, blackC)
white/fern-green (whiteC, 347C)
white/light-grey (white, 400C)
white/navy (white, 2767C)
white/neon-pink (white, 806C)
white/red (white, 200C)