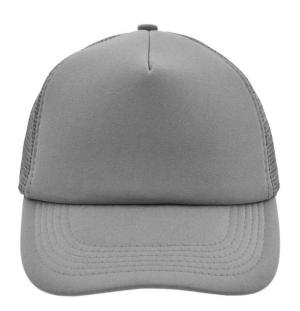

### Trendy 5 panel mesh cap in many colour combinations

6 stitching lines on the peak Fashion sweatband Matching children's cap ref. MB071 Size adjustment by 'click & snap' fastener

Fabric: Outer fabric: 100% polyester

### Available colours

|                            | one size |
|----------------------------|----------|
| Weight in g                | 53 g     |
| VPE                        | 24/144   |
| (Pcs. per inner packaging  |          |
| / pcs. per outer packaging |          |

## Available colours

black (blackC)
black/neon-pink (blackC, 806C)
black/white (blackC, white)
dark-grey (424C)
gold-yellow (1235C)
light-grey/white (400C, white)
olive (5825C)
red (200C)
royal/white (286C, white)
white/baby-pink (white, 706C)
white/dark-green (white, 554C)
white/light-blue (white, 2915C)
white/magenta (whiteC, 214C)
white/neon-orange (white, 804C)
white/pacific (white, 630C)