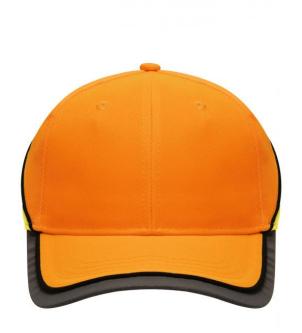

# Functional 6 panel cap in loud neon colours

2 embroidered ventilation holes 4 stitching lines on the peak Contrasting piping around the cap Laminated front panels Padded satin sweat band

Reflective hook and loop fastener and border around the peak (without protective function/no PPE)

# Available colours

neon-orange/neon-yellow (1505C, 809C)

neon-yellow/neon-orange (809C, 804C)