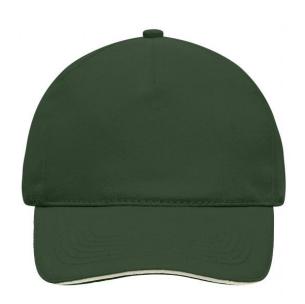

### 5 panel cap with contrasting sandwich

4 embroidered ventilation holes 6 stitching lines on the peak Laminated front panel Padded satin sweatband Hook and loop fastener Heavy brushed cotton

Fabric: Outer fabric (260 g/m²): 100%

## 5 Panel Cap

Division of cap into 5 segments. Advantage: A large advertising space without annoying seams on front panels

Stand: 04.06.2024 - 17:17:48