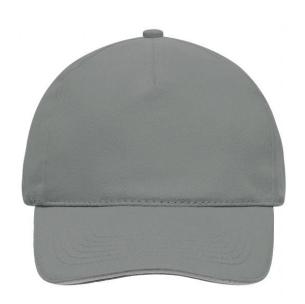

### 5 panel cap with contrasting sandwich

4 embroidered ventilation holes 6 stitching lines on the peak Laminated front panel Padded satin sweatband Hook and loop fastener Heavy brushed cotton

Fabric: Outer fabric (260 g/m²): 100%

## 5 Panel Cap

Division of cap into 5 segments. Advantage: A large advertising space without annoying seams on front panels

Stand: 31.05.2024 - 19:35:22