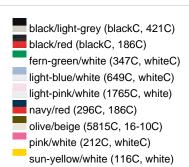

### Sandwich cap in a multitude of colour combinations

6 embroidered ventilation holes 6 decorative stitching lines on the peak Front panels laminated Lined satin sweatband Clip fastener with brass buckle and embroidered eyelet Super heavy brushed cotton

**Fabric:** Outer fabric (350 g/m²): 100%

cotton

Country of origin: Volksrepublik China

Customs tariff number: 65050030

### Care instructions:



## Available colours

|                            | one size |
|----------------------------|----------|
| Weight in g                | 84 g     |
| VPE                        | 24/144   |
| (Pcs. per inner packaging  |          |
| / pcs. per outer packaging |          |

### Available colours









# **OEKO-TEX® Stoff**

The fabric of this article has been tested for harmful substances and certified acc. to STANDARD 100 by OEKO-



# 6 Panel

Division of cap into 6 segments. Advantage: One of the most popular cap shapes in Europe

Stand: 03.06.2024 - 18:51:59