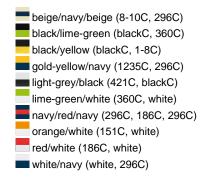

### Sandwich cap in a multitude of colour combinations

6 embroidered ventilation holes 6 decorative stitching lines on the peak Front panels laminated Lined satin sweatband Clip fastener with brass buckle and embroidered eyelet Super heavy brushed cotton

**Fabric:** Outer fabric (350 g/m²): 100%

cotton

Country of origin: Volksrepublik China

Customs tariff number: 65050030

### Care instructions:



## Available colours

|                            | one size |
|----------------------------|----------|
| Weight in g                | 84 g     |
| VPE                        | 24/144   |
| (Pcs. per inner packaging  |          |
| / pcs. per outer packaging |          |

### Available colours









# **OEKO-TEX® Stoff**

The fabric of this article has been tested for harmful substances and certified acc. to STANDARD 100 by OEKO-



# 6 Panel

Division of cap into 6 segments. Advantage: One of the most popular cap shapes in Europe

Stand: 03.06.2024 - 18:51:59