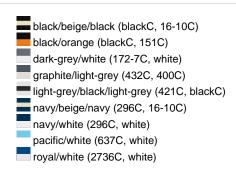

### Sandwich cap in a multitude of colour combinations

6 embroidered ventilation holes 6 decorative stitching lines on the peak Front panels laminated Lined satin sweatband Clip fastener with brass buckle and embroidered eyelet Super heavy brushed cotton

**Fabric:** Outer fabric (350 g/m²): 100%

cotton

Country of origin: Volksrepublik China

Customs tariff number: 65050030

### Care instructions:



## Available colours

|                            | one size |
|----------------------------|----------|
| Weight in g                | 84 g     |
| VPE                        | 24/144   |
| (Pcs. per inner packaging  |          |
| / pcs. per outer packaging |          |

### Available colours









# **OEKO-TEX® Stoff**

The fabric of this article has been tested for harmful substances and certified acc. to STANDARD 100 by OEKO-



# 6 Panel

Division of cap into 6 segments. Advantage: One of the most popular cap shapes in Europe

Stand: 03.06.2024 - 18:51:59