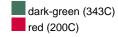

# MB022 6 Panel Chef Cap





## Trendy cap without peak

2 embroidered ventilation holes Knitted brim Padded satin sweatband Hook and loop fastener Super heavy brushed cotton

**Fabric:** Outer fabric (350 g/m²): 100%

cotton

Country of origin: Volksrepublik China

Customs tariff number: 65050090

#### Care instructions:



#### Available colours

|                            | one size |
|----------------------------|----------|
| Weight in g                | 80 g     |
| VPE                        | 24/144   |
| (Pcs. per inner packaging  |          |
| / pcs. per outer packaging |          |

# Available colours





light-khaki (482C)



### **OEKO-TEX® Stoff**

The fabric of this article has been tested for harmful substances and certified acc. to STANDARD 100 by OEKO-



### 6 Panel

Division of cap into 6 segments. Advantage: One of the most popular cap shapes in Europe

Stand: 30.05.2024 - 20:53:53