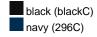

# MB022 6 Panel Chef Cap





## Trendy cap without peak

2 embroidered ventilation holes Knitted brim Padded satin sweatband Hook and loop fastener Super heavy brushed cotton

**Fabric:** Outer fabric (350 g/m²): 100%

cotton

Country of origin: Volksrepublik China

Customs tariff number: 65050090

#### Care instructions:



#### Available colours

|                            | one size |
|----------------------------|----------|
| Weight in g                | 80 g     |
| VPE                        | 24/144   |
| (Pcs. per inner packaging  |          |
| / pcs. per outer packaging |          |

# Available colours





light-khaki (482C)



### **OEKO-TEX® Stoff**

The fabric of this article has been tested for harmful substances and certified acc. to STANDARD 100 by OEKO-



### 6 Panel

Division of cap into 6 segments. Advantage: One of the most popular cap shapes in Europe

Stand: 30.05.2024 - 20:53:53