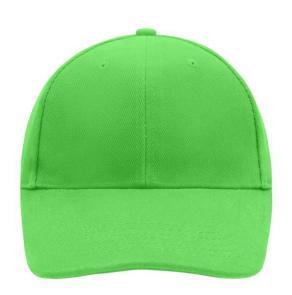

# Classic 6 panel cap with close-fitting front panels

6 embroidered ventilation holes 6 stitching lines on the peak Padded satin sweatband Clip fastener with brass buckle and embroidered eyelet

Super heavy brushed cotton

### 6 Panel

Division of cap into 6 segments. Advantage: One of the most popular cap shapes in Europe

Stand: 04.06.2024 - 07:20:40