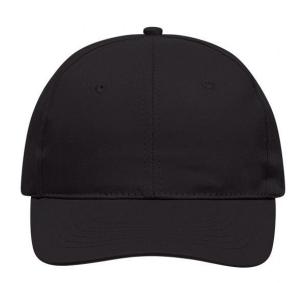

# Classic promo cap with laminated front panels

6 embroidered ventilation holes 6 stitching lines on the peak Cotton sweatband Hook and loop fastener

**Fabric:** Outer fabric: 100% cotton

Country of origin: Volksrepublik China

## 6 Panel

Division of cap into 6 segments. Advantage: One of the most popular cap shapes in Europe

Stand: 28.05.2024 - 00:45:24