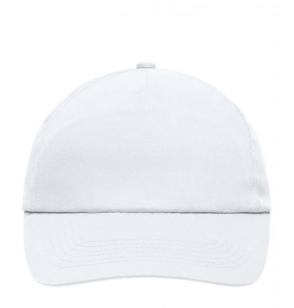

# Promo cap with flap-lamination in front panel

4 embroidered ventilation holes 6 stitching lines on the peak Cotton sweatband Hook and loop fastener

**Fabric:** Outer fabric (165 g/m²): 100%

cotton

Country of origin: Volksrepublik China

# 5 Panel Cap

Division of cap into 5 segments. Advantage: A large advertising space without annoying seams on front panels

Stand: 01.06.2024 - 06:00:06