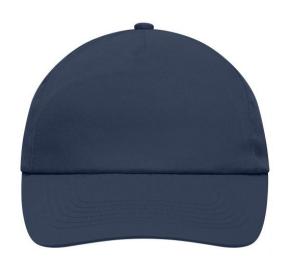

# Promo cap with flap-lamination in front panel

4 embroidered ventilation holes 6 stitching lines on the peak Cotton sweatband Hook and loop fastener

**Fabric:** Outer fabric (165 g/m²): 100%

cotton

Country of origin: Volksrepublik China

# 5 Panel Cap

Division of cap into 5 segments. Advantage: A large advertising space without annoying seams on front panels

Stand: 06.06.2024 - 01:03:40