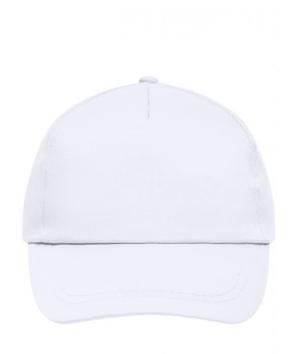

### Promo Cap with lightly laminated front panel

4 embroidered ventilation holes 2 stitching lines on the peak Cotton sweatband Hook and loop fastener

**Fabric:** Outer fabric (165 g/m²): 100%

cotton

Country of origin: Volksrepublik China

## 5 Panel Cap

Division of cap into 5 segments. Advantage: A large advertising space without annoying seams on front panels

Stand: 01.06.2024 - 04:50:58