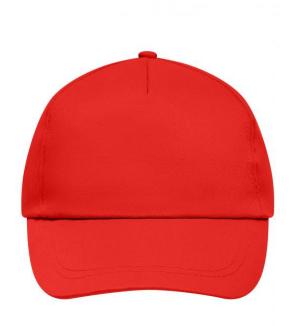

### Promo Cap with lightly laminated front panel

4 embroidered ventilation holes 2 stitching lines on the peak Cotton sweatband Hook and loop fastener

**Fabric:** Outer fabric (165 g/m²): 100%

cotton

Country of origin: Volksrepublik China

## 5 Panel Cap

Division of cap into 5 segments. Advantage: A large advertising space without annoying seams on front panels

Stand: 01.06.2024 - 04:13:48