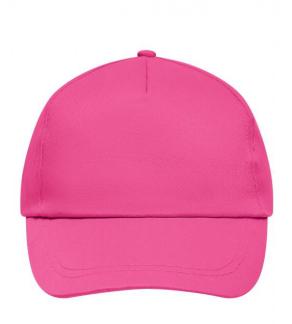

### Promo Cap with lightly laminated front panel

4 embroidered ventilation holes 2 stitching lines on the peak Cotton sweatband Hook and loop fastener

**Fabric:** Outer fabric (165 g/m²): 100%

cotton

Country of origin: Volksrepublik China

## 5 Panel Cap

Division of cap into 5 segments. Advantage: A large advertising space without annoying seams on front panels

Stand: 01.06.2024 - 06:11:51