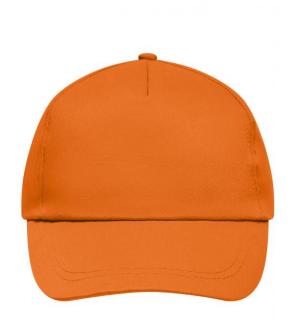

### Promo Cap with lightly laminated front panel

4 embroidered ventilation holes 2 stitching lines on the peak Cotton sweatband Hook and loop fastener

**Fabric:** Outer fabric (165 g/m²): 100%

cotton

Country of origin: Volksrepublik China

## 5 Panel Cap

Division of cap into 5 segments. Advantage: A large advertising space without annoying seams on front panels

Stand: 01.06.2024 - 09:06:53