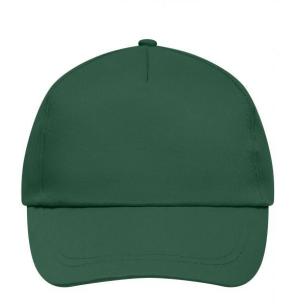

### Promo Cap with lightly laminated front panel

4 embroidered ventilation holes 2 stitching lines on the peak Cotton sweatband Hook and loop fastener

**Fabric:** Outer fabric (165 g/m²): 100%

cotton

Country of origin: Volksrepublik China

## 5 Panel Cap

Division of cap into 5 segments. Advantage: A large advertising space without annoying seams on front panels

Stand: 05.06.2024 - 11:21:49