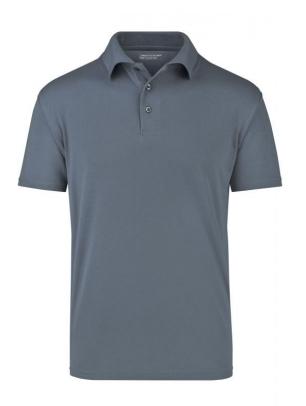

## Polo Shirt made of highly-functional CoolDry®

Double-knitted, structured jersey

Inside made of polyester-five-channel fibre, outside made of cotton Comfortable to wear, breathable and quick-drying Neck tape, twin needle stitching on shoulders, neckline and armlines

## Features

## **CoolDry**®

Due to the CoolDry® treating moisture is transported to the outside and creates a comfortable feeling. The textiles dry quickly, are breathable and ideal for all activities.

Stand: 04.06.2024 - 04:20:02