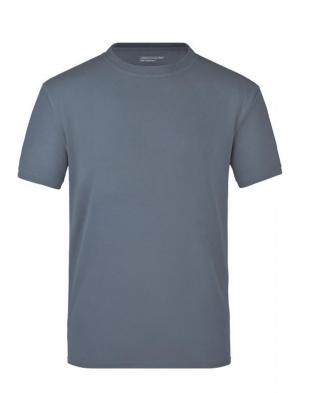

## T-shirt made of highly-functional $\operatorname{CoolDry}\nolimits \ensuremath{\mathbb{R}}$

Double-knitted, structured jersey Inside made of polyester-five-channel fibre, outside made of cotton Comfortable to wear, breathable and quick-drying Neck tape, twin needle stitching on shoulders, neckline and armlines

## Features

## **CoolDry**®

Due to the CoolDry® treating moisture is transported to the outside and creates a comfortable feeling. The textiles dry quickly, are breathable and ideal for all activities.

Stand: 05.06.2024 - 13:22:36