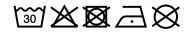

61046200

Outer fabric (300 g/m<sup>2</sup>): 85% cotton, 15% polyester

Customs tariff number:

Care instructions:

Partner article:

Men's Lounge Pants Art-Nr.: 8036

Available colours

|                            | XS    | S     | м     | L     | XL    | XXL   |
|----------------------------|-------|-------|-------|-------|-------|-------|
| Weight in g                | 340 g | 360 g | 390 g | 410 g | 420 g | 580 g |
| VPE                        | 1/30  | 1/30  | 1/30  | 1/30  | 1/30  | 1/30  |
| (Pcs. per inner packaging  |       |       |       |       |       |       |
| / pcs. per outer packaging |       |       |       |       |       |       |