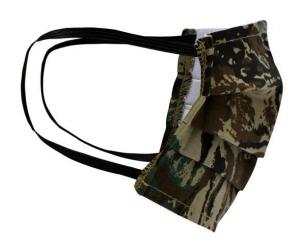

## MB112 Face-Mask folded

## Reusable, double-layer mouth-nose mask

100% cotton

Elastic rubber band for a good fit

Washable at 40 °

Dimensions approx: 8 x 18 cm

No medical device, no personal protective equipment (PPE) Exclusively for private and non-medical applications