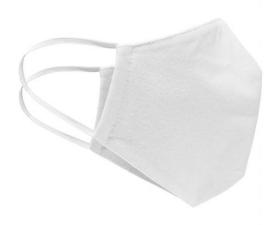

## Re-usable, two ply mouth-and-nose mask

Outside: 100% polyester, inside: 100% cotton

Elastic band for a good fit

Washable at 60°C

Measurements: approx. 15,5 x 24 cm Neither a medical product nor a personal protective equipment (PPE)

## Available colours

white (white)

Stand: 04.06.2024 - 12:09:05