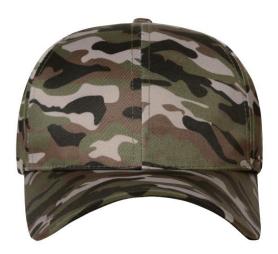

# High-quality 6 panel cap in camouflage design

Laminated front panels Padded sweatband Size adjustment by 'click & snap' adjuster

**Fabric:** Outer fabric: 100% polyester

Outer fabric 2: 100% cotton

Country of origin: Volksrepublik China

## Available colours

denim/black (534C, blackC)

grey/black (7537C, blackC)

olive/black (7497C, blackC)