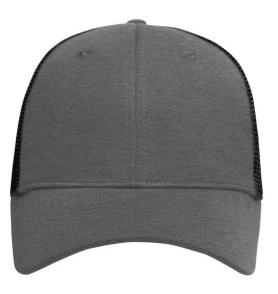

## Trendy 6 panel mesh cap

2 embroidered ventilation holes on front panels 8 decorative stitching lines on the peak Laminated front panels Fully closed back panel Sizes: S/M = 56/57 cm, L/XL = 58/59 cm

Available colours

dark-grey-melange/black (433C, blackC) royal/black (2945U, blackC) green/black (554C, blackC) turquoise/black (3145C, blackC)