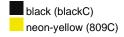

### Available colours

|                            | one size |
|----------------------------|----------|
| Weight in g                | 48 g     |
| VPE                        | 6/144    |
| (Pcs. per inner packaging  |          |
| / pcs. per outer packaging |          |

# Available colours

navy (296C)

neon-orange (1505C)