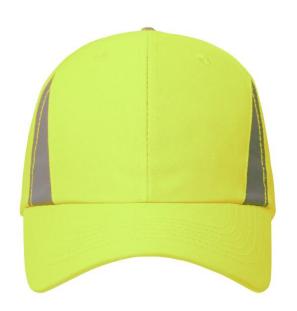

# 6 panel cap with reflective elements (without protective function/no PPE)

4 embroidered ventilation holes

6 decorative stitching lines on the peak

Reflective insets on the panels (without protective function/no PPE)

Outer fabric: 100% polyester

Laminated front panels Hook and loop fastener

Fabric:

Country of origin: Volksrepublik China

Customs tariff number: 65050030

# 6 Panel

Division of cap into 6 segments. Advantage: One of the most popular cap shapes in Europe

Stand: 30.05.2024 - 11:08:11