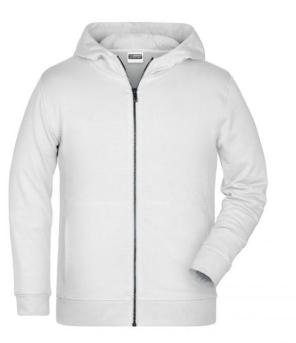

## Hooded sweat jacket with zip

High-quality French terry 85% combed ring-spun organic cotton Two-layer hood with drawcord Lateral dividing seams at the front, kangaroo pocket Cuffs with elastane YKK-zip Tear off!®-label 8025: lightly waisted 8026K: without cord