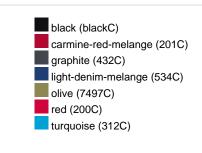

|
| VPE                        | 1/30  | 1/30  | 1/30  | 1/30  | 1/30  | 1/30  | 1/30  |
| (Pcs. per inner packaging  |       |       |       |       |       |       |       |
| / pcs. per outer packaging |       |       |       |       |       |       |       |

| Measurements in cm   | xs       | s        | М        | L        | XL       | XXL      | 3XL      |
|----------------------|----------|----------|----------|----------|----------|----------|----------|
| 1/2 chest            | 48,00 cm | 50,00 cm | 53,00 cm | 56,00 cm | 59,00 cm | 62,00 cm | 66,00 cm |
| length from shoulder | 62,00 cm | 64,00 cm | 66,00 cm | 68,00 cm | 70,00 cm | 71,00 cm | 72,00 cm |
| sleeve length        | 61,00 cm | 62,00 cm | 63,00 cm | 64,00 cm | 65,00 cm | 66,00 cm | 67,00 cm |

# Available colours









# OEKO-TEX® Standard 100

OEKO-Tex® CONFIDENCE IN TEXTILES STANDARD 100 15.0.70467 HOHENSTEIN HTTI Tested for harmful substances. www.oeko-tex.com/standard100



# OCS Standard blended 85%

When manufacturing garments of myrtle beach and JAMES & NICHOLSON, the Organic Content Standard is a standard for verifying and tracking the exact content of organically grown materials in a final product. Among other things, the superordinate 'Content Claim Standard' defines with OCS the traceability of merchandise as well as the transparency within the production chain.



## Tear off!® Label

Our Tear off!® Label enables us to easily changethe neck label of T-shirts. We use a special transfer-technique for relabelling your T-shirts.

Stand: 23.05.2024 - 12:18:05