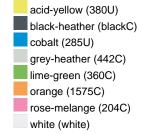

1 g |
| VPE                        | 1/30  | 1/30  | 1/30  | 1/30  | 1/30  | 1/30  | 1/30  |
| (Pcs. per inner packaging  |       |       |       |       |       |       |       |
| / pcs. per outer packaging |       |       |       |       |       |       |       |

| Measurements in cm   | xs       | s        | М        | L        | XL       | XXL      | 3XL      |
|----------------------|----------|----------|----------|----------|----------|----------|----------|
| 1/2 chest            | 48,00 cm | 50,00 cm | 53,00 cm | 56,00 cm | 59,00 cm | 62,00 cm | 66,00 cm |
| length from shoulder | 62,00 cm | 64,00 cm | 66,00 cm | 68,00 cm | 70,00 cm | 71,00 cm | 72,00 cm |
| sleeve length        | 61,00 cm | 62,00 cm | 63,00 cm | 64,00 cm | 65,00 cm | 66,00 cm | 67,00 cm |

# Available colours









# OEKO-TEX® Standard 100

OEKO-Tex® CONFIDENCE IN TEXTILES STANDARD 100 15.0.70467 HOHENSTEIN HTTI Tested for harmful substances. www.oeko-tex.com/standard100



# OCS Standard blended 85%

When manufacturing garments of myrtle beach and JAMES & NICHOLSON, the Organic Content Standard is a standard for verifying and tracking the exact content of organically grown materials in a final product. Among other things, the superordinate 'Content Claim Standard' defines with OCS the traceability of merchandise as well as the transparency within the production chain.



## Tear off!® Label

Our Tear off!® Label enables us to easily changethe neck label of T-shirts. We use a special transfer-technique for relabelling your T-shirts.

Stand: 23.05.2024 - 12:18:05