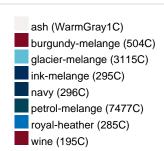

g |
| VPE                        | 1/30  | 1/30  | 1/30  | 1/30  | 1/30  | 1/30  | 1/30  |
| (Pcs. per inner packaging  |       |       |       |       |       |       |       |
| / pcs. per outer packaging |       |       |       |       |       |       |       |

| Measurements in cm   | xs       | s        | М        | L        | XL       | XXL      | 3XL      |
|----------------------|----------|----------|----------|----------|----------|----------|----------|
| 1/2 chest            | 48,00 cm | 50,00 cm | 53,00 cm | 56,00 cm | 59,00 cm | 62,00 cm | 66,00 cm |
| length from shoulder | 62,00 cm | 64,00 cm | 66,00 cm | 68,00 cm | 70,00 cm | 71,00 cm | 72,00 cm |
| sleeve length        | 61,00 cm | 62,00 cm | 63,00 cm | 64,00 cm | 65,00 cm | 66,00 cm | 67,00 cm |

# Available colours









# OEKO-TEX® Standard 100

OEKO-Tex® CONFIDENCE IN TEXTILES STANDARD 100 15.0.70467 HOHENSTEIN HTTI Tested for harmful substances. www.oeko-tex.com/standard100



# OCS Standard blended 85%

When manufacturing garments of myrtle beach and JAMES & NICHOLSON, the Organic Content Standard is a standard for verifying and tracking the exact content of organically grown materials in a final product. Among other things, the superordinate 'Content Claim Standard' defines with OCS the traceability of merchandise as well as the transparency within the production chain.



## Tear off!® Label

Our Tear off!® Label enables us to easily changethe neck label of T-shirts. We use a special transfer-technique for relabelling your T-shirts.

Stand: 23.05.2024 - 12:18:05