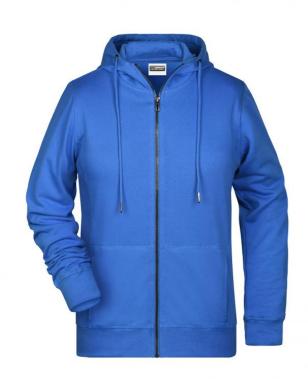

## Hooded sweat jacket with zip

High-quality French terry
85% combed ring-spun organic cotton
Two-layer hood with drawcord
Lateral dividing seams at the front, kangaroo pocket
Cuffs with elastane

YKK-zip Tear off!®-label 8025: lightly waisted 8026K: without cord

**Fabric:** Outer fabric (300 g/m²): 85%

cotton, 15% polyester

Country of origin: Pakistan

Customs tariff number: 61102099

Care instructions: