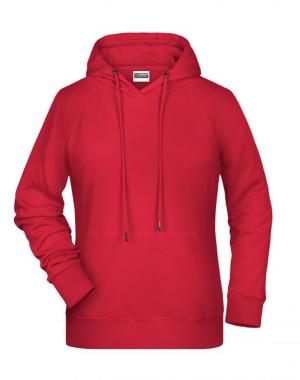

## Hooded sweatshirt with raglan sleeves

High-quality sweat fabric with roughened inside 85% combed ring-spun organic cotton Two-layer hood with drawcord Lateral dividing seams at the front, kangaroo pocket Cuffs with elastane Tear off!®-label 8023: lightly waisted