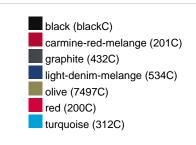

|
| VPE                        | 1/30  | 1/30  | 1/30  | 1/30  | 1/30  | 1/30  | 1/30  |
| (Pcs. per inner packaging  |       |       |       |       |       |       |       |
| / pcs. per outer packaging |       |       |       |       |       |       |       |

| Measurements in cm   | xs       | s        | М        | L        | XL       | XXL      | 3XL      |
|----------------------|----------|----------|----------|----------|----------|----------|----------|
| 1/2 chest            | 48,00 cm | 51,00 cm | 54,00 cm | 57,00 cm | 60,00 cm | 63,00 cm | 66,00 cm |
| length from shoulder | 62,00 cm | 64,00 cm | 66,00 cm | 68,00 cm | 70,00 cm | 71,00 cm | 72,00 cm |
| sleeve length        | 71,50 cm | 71,50 cm | 72,00 cm | 72,50 cm | 73,00 cm | 73,50 cm | 75,00 cm |

# Available colours













#### **OEKO-TEX® Standard 100**

OEKO-Tex® CONFIDENCE IN TEXTILES STANDARD 100 15.0.70467 HOHENSTEIN HTTI Tested for harmful substances. www.oeko-tex.com/standard100

# **OCS Standard blended 85%**

When manufacturing garments of myrtle beach and JAMES & NICHOLSON, the Organic Content Standard is a standard for verifying and tracking the exact content of organically grown materials in a final product. Among other things, the superordinate 'Content Claim Standard' defines with OCS the traceability of merchandise as well as the transparency within the production chain.

### Tear off!® Label

Our Tear off!® Label enables us to easily changethe neck label of T-shirts. We use a special transfer-technique for relabelling your T-shirts.

Stand: 05.06.2024 - 05:00:29