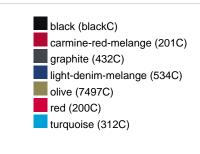

## Available colours

|                            | xs    | s     | М     | L     | XL    | XXL   | 3XL   |
|----------------------------|-------|-------|-------|-------|-------|-------|-------|
| Weight in g                | 327 g | 337 g | 366 g | 388 g | 415 g | 432 g | 450 g |
| VPE                        | 1/30  | 1/30  | 1/30  | 1/30  | 1/30  | 1/30  | 1/30  |
| (Pcs. per inner packaging  |       |       |       |       |       |       |       |
| / pcs. per outer packaging |       |       |       |       |       |       |       |

# Available colours