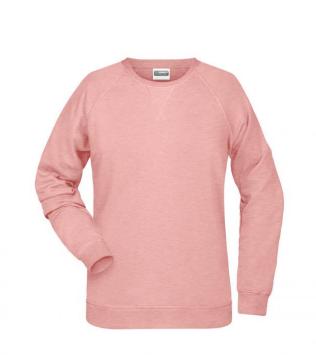

# Classic sweatshirt with raglan sleeves

High-quality French terry, 85% combed ring-spun organic cotton Classic round neck, necktape Collar and cuffs with elastane Collar patch Tear off!-label 8021: lightly waisted

### Features