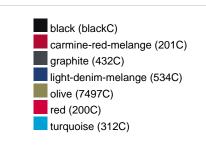

|
| VPE                        | 1/30  | 1/30  | 1/30  | 1/30  | 1/30  | 1/30  | 1/30  |
| (Pcs. per inner packaging  |       |       |       |       |       |       |       |
| / pcs. per outer packaging |       |       |       |       |       |       |       |

| Measurements in cm   | xs       | s        | M        | L        | XL       | XXL      | 3XL      |
|----------------------|----------|----------|----------|----------|----------|----------|----------|
| 1/2 chest            | 48,00 cm | 51,00 cm | 54,00 cm | 57,00 cm | 60,00 cm | 63,00 cm | 66,00 cm |
| length from shoulder | 62,00 cm | 64,00 cm | 66,00 cm | 68,00 cm | 70,00 cm | 71,00 cm | 72,00 cm |
| sleeve length        | 71,00 cm | 71,50 cm | 72,00 cm | 72,50 cm | 73,00 cm | 73,50 cm | 74,00 cm |

# Available colours













#### **OEKO-TEX® Standard 100**

OEKO-Tex® CONFIDENCE IN TEXTILES STANDARD 100 15.0.70467 HOHENSTEIN HTTI Tested for harmful substances. www.oeko-tex.com/standard100

# **OCS Standard blended 85%**

When manufacturing garments of myrtle beach and JAMES & NICHOLSON, the Organic Content Standard is a standard for verifying and tracking the exact content of organically grown materials in a final product. Among other things, the superordinate 'Content Claim Standard' defines with OCS the traceability of merchandise as well as the transparency within the production chain.

## Tear off!® Label

Our Tear off!® Label enables us to easily changethe neck label of T-shirts. We use a special transfer-technique for relabelling your T-shirts.

Stand: 31.05.2024 - 09:42:45