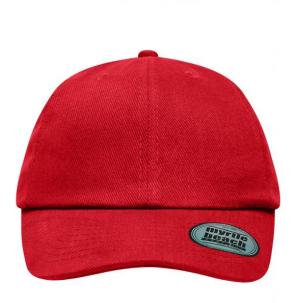

## Classic 6 panel cap

6 embroidered ventilation holes 8 decorative stitching lines on the peak Low-profile Padded satin sweat band Size adjustment with 'click & snap' fastener Heavy brushed cotton

Fabric:

Outer fabric (330 g/m²): 100% cotton Volksrepublik China

Customs tariff number:

65050030

Care instructions:

Country of origin:

Available colours

|                            | one size |
|----------------------------|----------|
| Weight in g                | 72 g     |
| VPE                        | 24/144   |
| (Pcs. per inner packaging  |          |
| / pcs. per outer packaging |          |