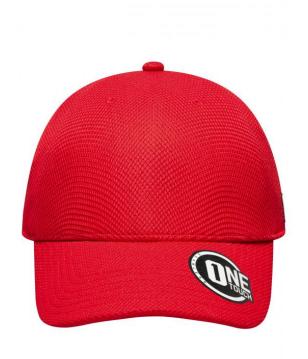

# High-quality cap with seamless, pre-formed crown

2 embroidered ventilation holes at the front Laminated front 6 decorative stitching lines on the peak Elastic sweatband for a perfect fit Fully closed back panel Breathable 3D mesh fabric

# Available colours

navy (296C) red (200C) white (white)