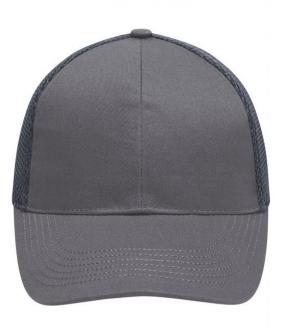

## High-quality 6 panel cap with unbrushed surface

6 decorative stitching lines on peak Laminated front panels Breathable 3D mesh fabric at back panels Padded sweatband Hook and loop fastener

| Fabric:                | Outer fabric: 50% cotton, 50% polyester |
|------------------------|-----------------------------------------|
| Country of origin:     | Volksrepublik China                     |
| Customs tariff number: | 65050030                                |
|                        |                                         |