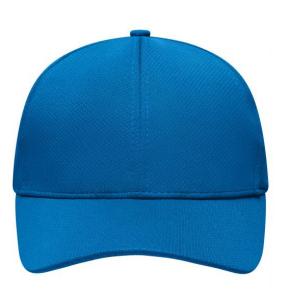

## Casual 6 panel cap made of soft mesh

4 embroidered ventilation holes on back panels Laminated front panels Padded sweatband Hook and loop fastener

Fabric:

Country of origin:

Customs tariff number:

65050030

Volksrepublik China

Outer fabric: 100% polyester

Care instructions:

Available colours

|                            | one size |
|----------------------------|----------|
| Weight in g                | 78 g     |
| VPE                        | 24/144   |
| (Pcs. per inner packaging  |          |
| / pcs. per outer packaging |          |