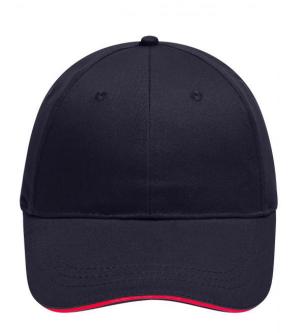

# 6 panel sandwich cap with brushed surface

6 embroidered ventilation holes
3 decorative stitching lines on the peak
Laminated front panels
Padded satin sweatband
Hook and loop fastener
Brushed cotton

Fabric: Outer fabric (190 g/m²): 100%

### Available colours

|                            | one size |
|----------------------------|----------|
| Weight in g                | 67 g     |
| VPE                        | 24/144   |
| (Pcs. per inner packaging  |          |
| / pcs. per outer packaging |          |