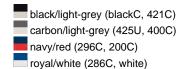

# Available colours

black/lime-green (blackC, 360C)
light-grey/black/light-grey (400C, blackC)
navy/white (296C, white)