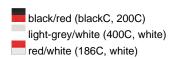

# Available colours

black/lime-green (blackC, 360C)
light-grey/black/light-grey (400C, blackC)
navy/white (296C, white)