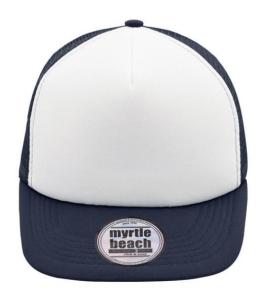

# 5 panel mesh cap with flat peak

6 decorative stitching lines on peak Padded cotton sweat band Peel-off sticker on the peak 'Click & snap' fastener for size adjustment

**Fabric:** Outer fabric: 100% polyester

# 5 Panel Cap

Division of cap into 5 segments. Advantage: A large advertising space without annoying seams on front panels

Stand: 29.05.2024 - 03:53:48