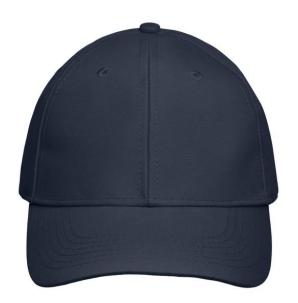

# Soft microfibre surface

Wind-and water-repellent
6 decorative stitching lines on the peak
Soft mesh lining
Laminated front panels
Pleasant to wear thanks to the padded sweatband
Hook and loop fastener