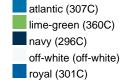

# Hatband in various colours

Width: 2.5 cm

Matching Promotion Hat MB6625

**Fabric:** Outer fabric: 100% polyester

Country of origin: Volksrepublik China

Customs tariff number: 65070000

## Care instructions:



### Available colours

|                            | one size |
|----------------------------|----------|
| Weight in g                | 3 g      |
| VPE                        | 120/240  |
| (Pcs. per inner packaging  |          |
| / pcs. per outer packaging |          |

| Measurements in cm | one size |
|--------------------|----------|
| 1/2 width          | 29,00 cm |
| hatband            | 2,50 cm  |

## Available colours









## **OEKO-TEX® Stoff**

The fabric of this article has been tested for harmful substances and certified acc. to STANDARD 100 by OEKO-TEX®

Stand: 01.06.2024 - 05:48:53