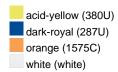

### Available colours

|                            | 30 x 50 cm |
|----------------------------|------------|
| Weight in g                | 60 g       |
| VPE                        | 5/250      |
| (Pcs. per inner packaging  |            |
| / pcs. per outer packaging |            |

#### Available colours

OEKO-TEX® Standard 100 Spa
OEKO-Tex® CONFIDENCE IN TEXTILES STANDARD 100 18.0.57944 HOHENSTEIN HTTI Tested for harmful substances. www.oeko-tex.com/standard100

Stand: 01.06.2024 - 01:36:59