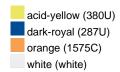

### Available colours

|                            | 30 x 50 cm |
|----------------------------|------------|
| Weight in g                | 60 g       |
| VPE                        | 5/250      |
| (Pcs. per inner packaging  |            |
| / pcs. per outer packaging |            |

#### Available colours

OEKO-TEX® Standard 100 Spa
OEKO-Tex® CONFIDENCE IN TEXTILES STANDARD 100 18.0.57944 HOHENSTEIN HTTI Tested for harmful substances. www.oeko-tex.com/standard100

Stand: 01.06.2024 - 01:35:20