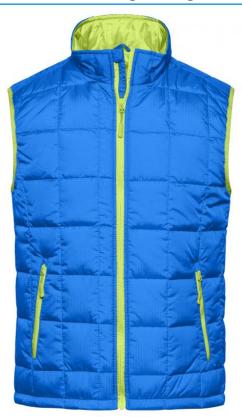

# Padded vest with warming Thinsulate™ 3M-padding

Light rip-stop fabric
Wind-repellent
Warming ThinsulateTM insulation padding
A fairly thin fabric with optimum thermal insulation
Under-panel front zip with chin protection
Contrasting zips, inner lining and sleevebands
Large JN-logo on the inside of the back
Elastic cord with stopper on hem
Zip for decoration at the back

**Fabric:** Outer fabric: 100% polyester

Lining: 100% polyester

Country of origin: Volksrepublik China

Customs tariff number: 62114390