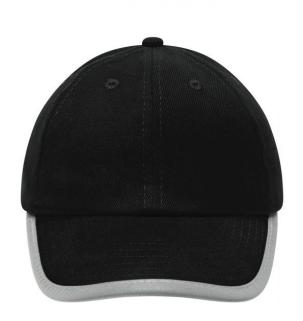

# Original 6 panel cap with reflective border around the peak (without protective function/no PPE)

6 embroidered ventilation holes

6 decorative stitching lines on the peak

Low profile

Matching children's cap ref. MB6193

Reflective hook and loop fastener (without protective function/no PPE)

**Fabric:** Outer fabric (250 g/m²): 100%

cotton

Country of origin: Volksrepublik China

Customs tariff number: 65050030