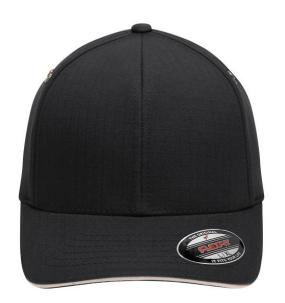

# 6 panel sandwich cap with a slightly textured surface

4 metal eyelets on side panels 6 decorative stitching lines on the peak Laminated front panels Perfect fit due to an elasthane inset and Flexfit® ribbon

Back completely closed Sizes: S/M = 56/57 cm, L/XL = 58/59 cm

**Fabric:** Outer fabric: 97% cotton, 3%

elastane

Country of origin: Bangladesch

Customs tariff number: 65050030