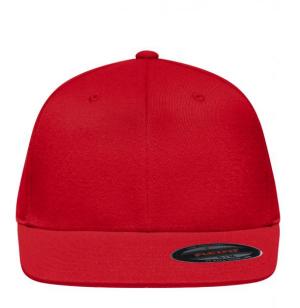

## 6 panel cap without fastener

Flat peak 6 embroidered ventilation holes 8 stitching lines on the peak Laminated front panels Perfect fit due to an elasthane inset and Flexfit® ribbon Fully closed back panel Sizes: S/M = 56/57 cm, L/XL = 58/59 cm

## Flexfit

Flexfit® Cap: perfect and smooth fit and stability due to an elasthane inset and the patented Flexfit®-band. The back panel is always fully closed.